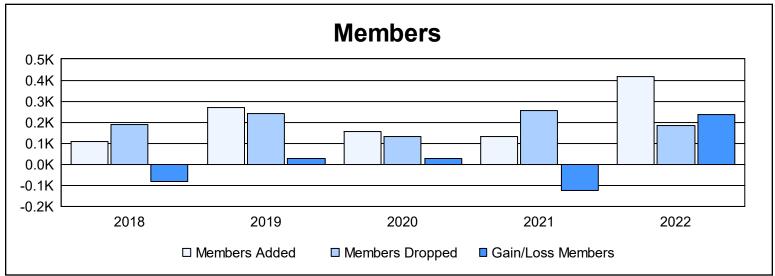

District 117 A

As of June 2022 Cumulative

| Year      | New<br>Clubs | Dropped<br>Clubs | Gain/<br>Loss<br>Clubs | New<br>Members | Charter<br>Members | Reinstate<br>Members | Transfer<br>Members | Total<br>Member<br>Added | Total<br>Members<br>Dropped | Gain/<br>Loss<br>Members |
|-----------|--------------|------------------|------------------------|----------------|--------------------|----------------------|---------------------|--------------------------|-----------------------------|--------------------------|
| 2017-2018 | 1            | 4                | -3                     | 75             | 25                 | 1                    | 7                   | 108                      | 190                         | -82                      |
| 2018-2019 | 3            | 2                | 1                      | 126            | 104                | 25                   | 16                  | 271                      | 243                         | 28                       |
| 2019-2020 | 2            | 0                | 2                      | 91             | 55                 | 2                    | 8                   | 156                      | 130                         | 26                       |
| 2020-2021 | 1            | 6                | -5                     | 63             | 43                 | 2                    | 23                  | 131                      | 257                         | -126                     |
| 2021-2022 | 9            | 0                | 9                      | 151            | 252                | 6                    | 9                   | 418                      | 184                         | 234                      |
| Average   | 3            | 2                | 1                      | 101            | 96                 | 7                    | 13                  | 217                      | 201                         | 16                       |