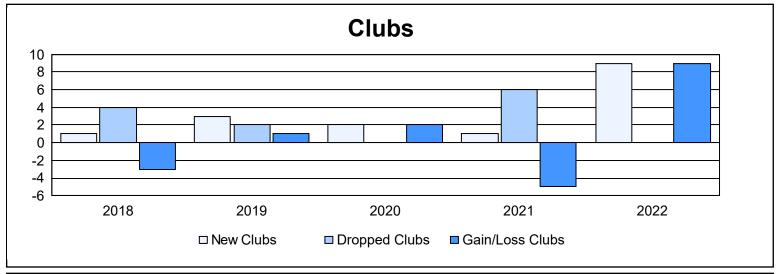

District 117 A

As of June 2022 Cumulative

| Year      | New<br>Clubs | Dropped<br>Clubs | Gain/<br>Loss<br>Clubs | New<br>Members | Charter<br>Members | Reinstate<br>Members | Transfer<br>Members | Total<br>Member<br>Added | Total<br>Members<br>Dropped | Gain/<br>Loss<br>Members |
|-----------|--------------|------------------|------------------------|----------------|--------------------|----------------------|---------------------|--------------------------|-----------------------------|--------------------------|
| 2017-2018 | 1            | 4                | -3                     | 75             | 25                 | 1                    | 7                   | 108                      | 190                         | -82                      |
| 2018-2019 | 3            | 2                | 1                      | 126            | 104                | 25                   | 16                  | 271                      | 243                         | 28                       |
| 2019-2020 | 2            | 0                | 2                      | 91             | 55                 | 2                    | 8                   | 156                      | 130                         | 26                       |
| 2020-2021 | 1            | 6                | -5                     | 63             | 43                 | 2                    | 23                  | 131                      | 257                         | -126                     |
| 2021-2022 | 9            | 0                | 9                      | 151            | 252                | 6                    | 9                   | 418                      | 184                         | 234                      |
| Average   | 3            | 2                | 1                      | 101            | 96                 | 7                    | 13                  | 217                      | 201                         | 16                       |